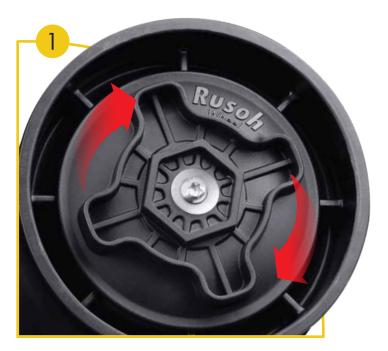

## Introducing the Industry's Only Self-Service, Multi-Purpose, Reloadable, Dry Chemical Fire Extinguisher.

- Self-Service reduces costs by eliminating third-party service requirements, hydrostatic pressure testing, and other periodic internal inspections.
- 2. Universal Design is easy for left- and right-handed persons to operate, saving time when seconds count.
- 3. Non-Pressurized design is more reliable and safer than stored pressure extinguishers.
- 4. Engineered Polymer construction resists corrosion, impacts, and is 100% recyclable for sustainability.
- High Efficiency valve assembly and nozzle improve agent discharge, knocking down fire faster and giving the user more protection.
- 6. Reloading Kit (sold separately) has everything you need to reload your Rusoh® Eliminator® fire extinguisher in minutes and put it back into service.