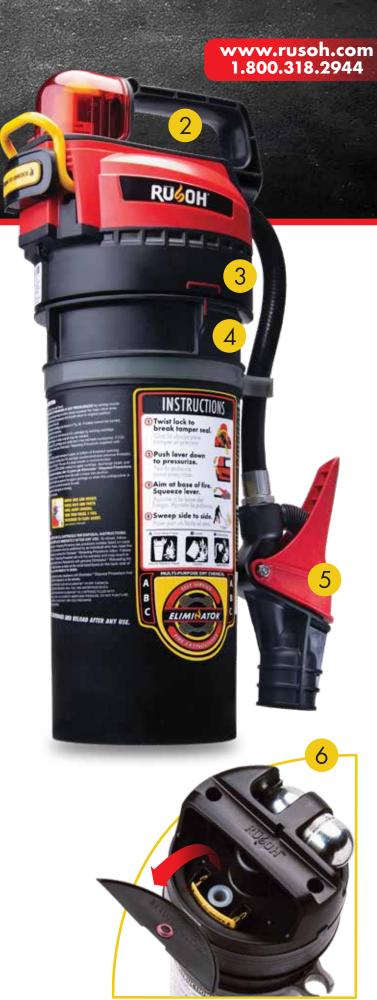

## Introducing the Industry's Only Self-Service, Multi-Purpose, Reloadable, Dry Chemical Fire Extinguisher.

- Self-Service reduces costs by eliminating third-party service requirements, hydrostatic pressure testing, and other periodic internal inspections.
- 2. Universal Design is easy for left- and right-handed persons to operate, saving time when seconds count.
- 3. Non-Pressurized design is more reliable and safer than stored pressure extinguishers.
- 4. Engineered Polymer construction resists corrosion, impacts, and is 100% recyclable for sustainability.
- High Efficiency valve assembly and nozzle improve agent discharge, knocking down fire faster and giving the user more protection.
- 6. Reloading Kit (sold separately) has everything you need to reload your Rusoh® Eliminator® fire extinguisher in minutes and put it back into service.

To watch instructional videos on the Rusoh® Eliminator® fire extinguisher, visit www.rusoh.com/resources/videos.